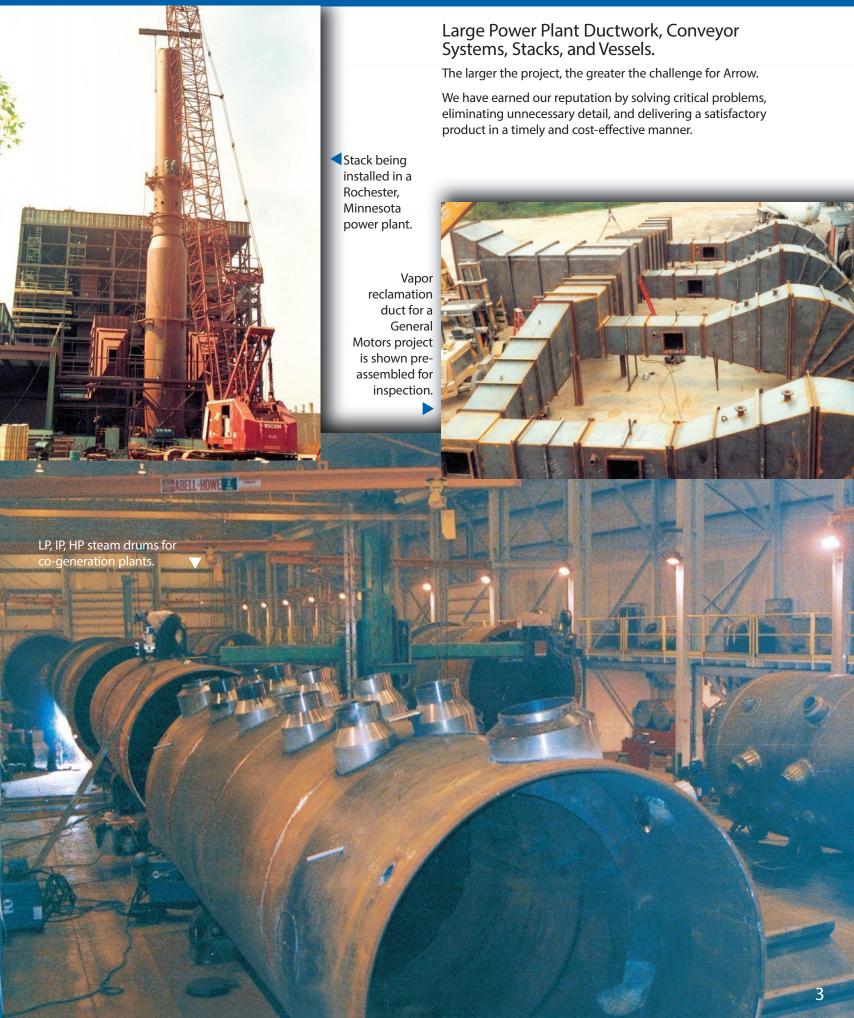

# Arrow

Installing ASME Rotary Dryer into ASME dryer housing. Project included complex mechanical assembly.

Whether its a Rotary ASME Dryer, a Shredder or a Chopper, Arrow has expertise in mechanical assemblies. The equipment depicted here was manufactured and test run at our facility in Cambridge, MN. If you need a new mechanical assembly or weld overlay work to repair equipment like the compaction rolls shown above, we can do it.