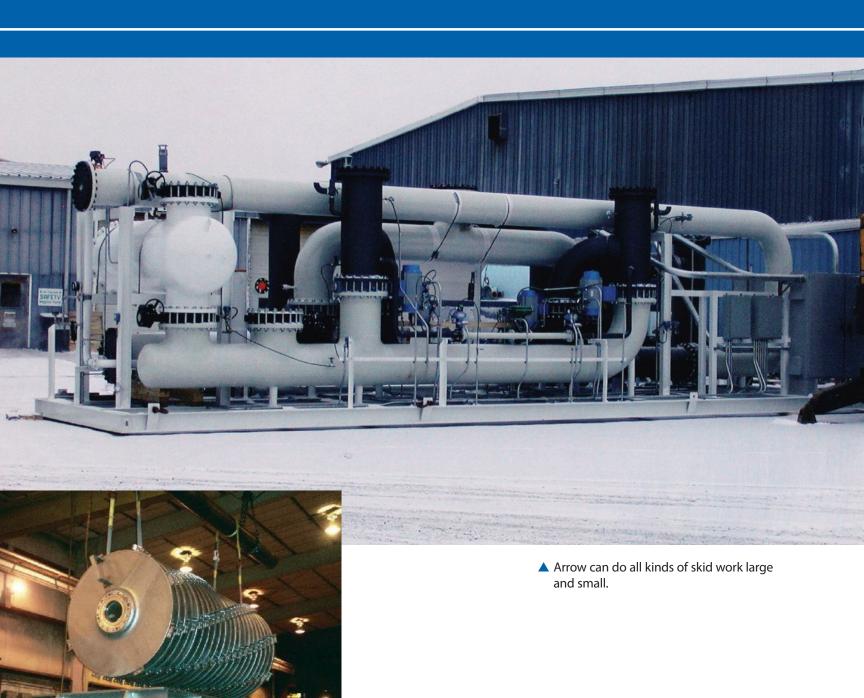

### Modular Tank Units, Piping and Skids

Arrow can be your one stop source for complete modular tank units, piping and skids. Cost savings can be substantial when our customers supply the valves, electrical boxes etc. to Arrow for complete fabrication, assembly, wiring, skid mounting, and final painting. Customer inspection then only occurs at one location saving time and money.