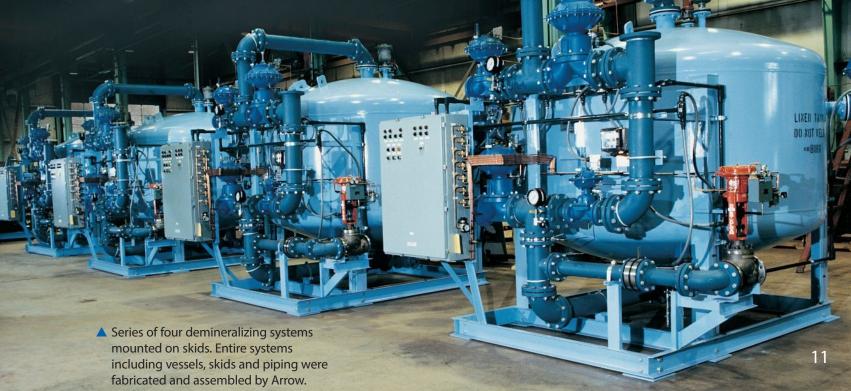

### Modular Tank Units, Piping and Skids

Arrow can be your one stop source for complete modular tank units, piping and skids. Cost savings can be substantial when our customers supply the valves, electrical boxes etc. to Arrow for complete fabrication, assembly, wiring, skid mounting, and final painting. Customer inspection then only occurs at one location saving time and money.