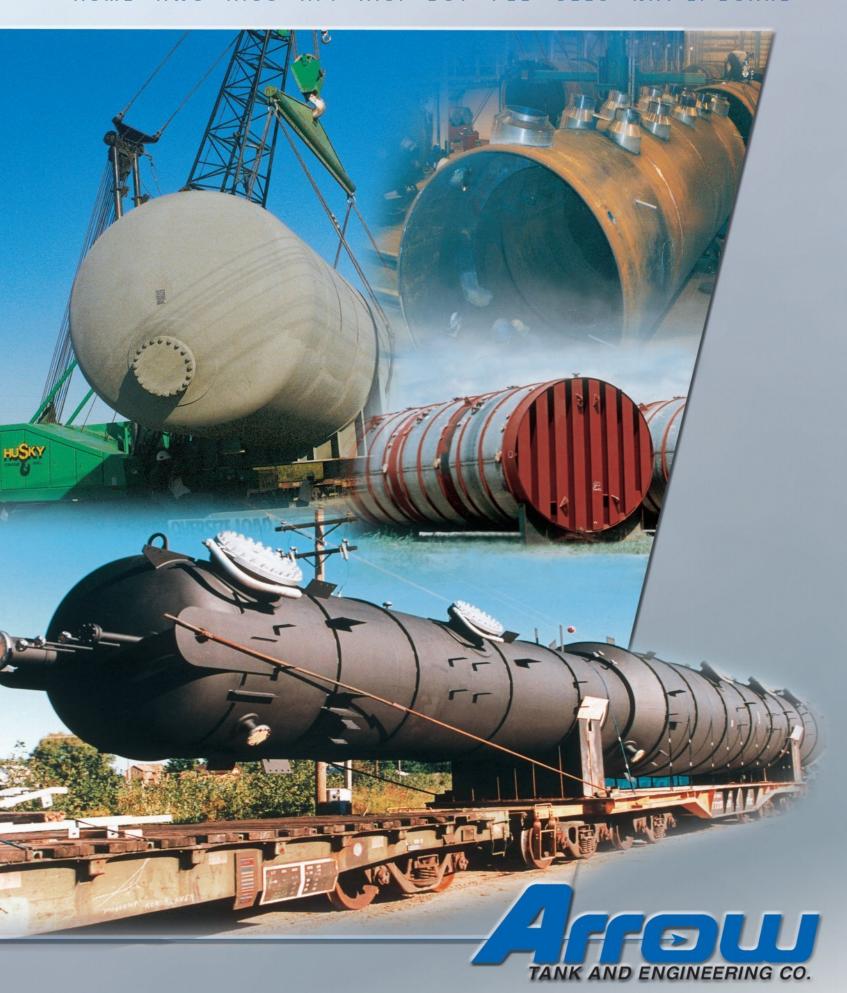

vessels prepared for shipment to the Port of Houston, Texas for offshore delivery.

# Arrow





Installing ASME Rotary Dryer into ASME dryer housing. Project included complex mechanical assembly.

## Arrow





▲ Smooth, continuous half pipe coil jacket attached to the bottom head provides uniform flow with minimum pressure drop.

Vessels in wide size ranges, with various pressure and vacuum ratings, can be fabricated with half pipe jackets and internal baffles to meet all heat transfer needs.





### Arrow





Fructose separator vessels being shipped for installation at a corn processing plant.



#### Arrow Agriculture and Sugar **Processing**

From its beginning in 1958, Arrow has been meeting the needs of the agriculture and sugar processing industries with custom vessels