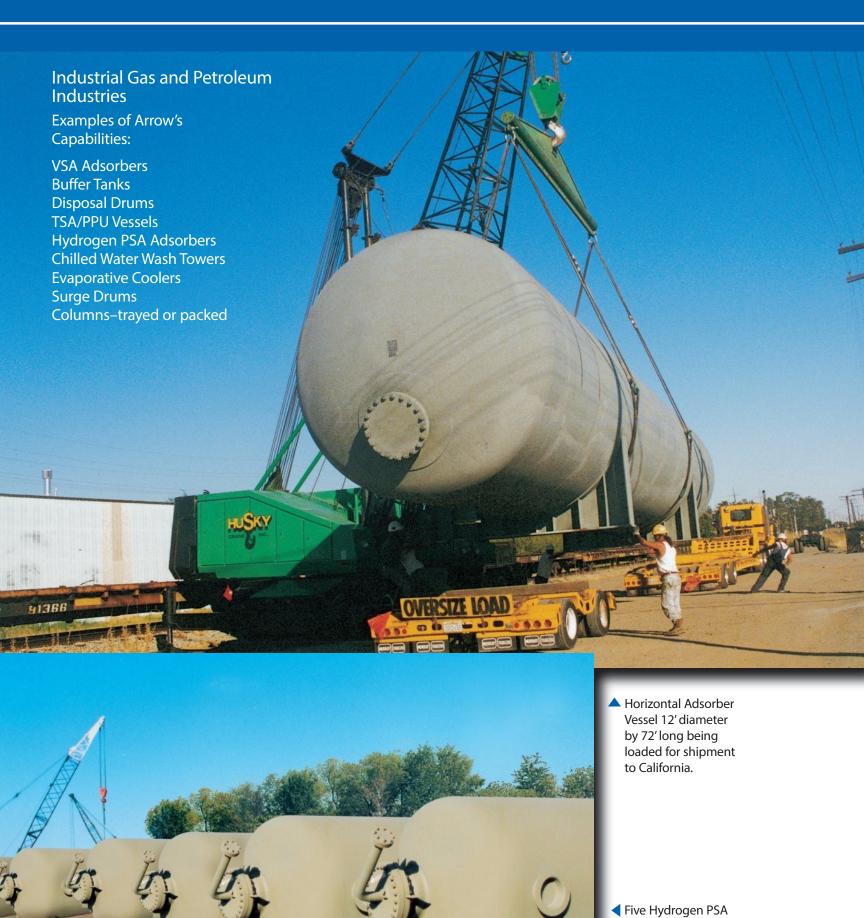

vessels prepared for shipment to the Port of Houston, Texas for offshore delivery.