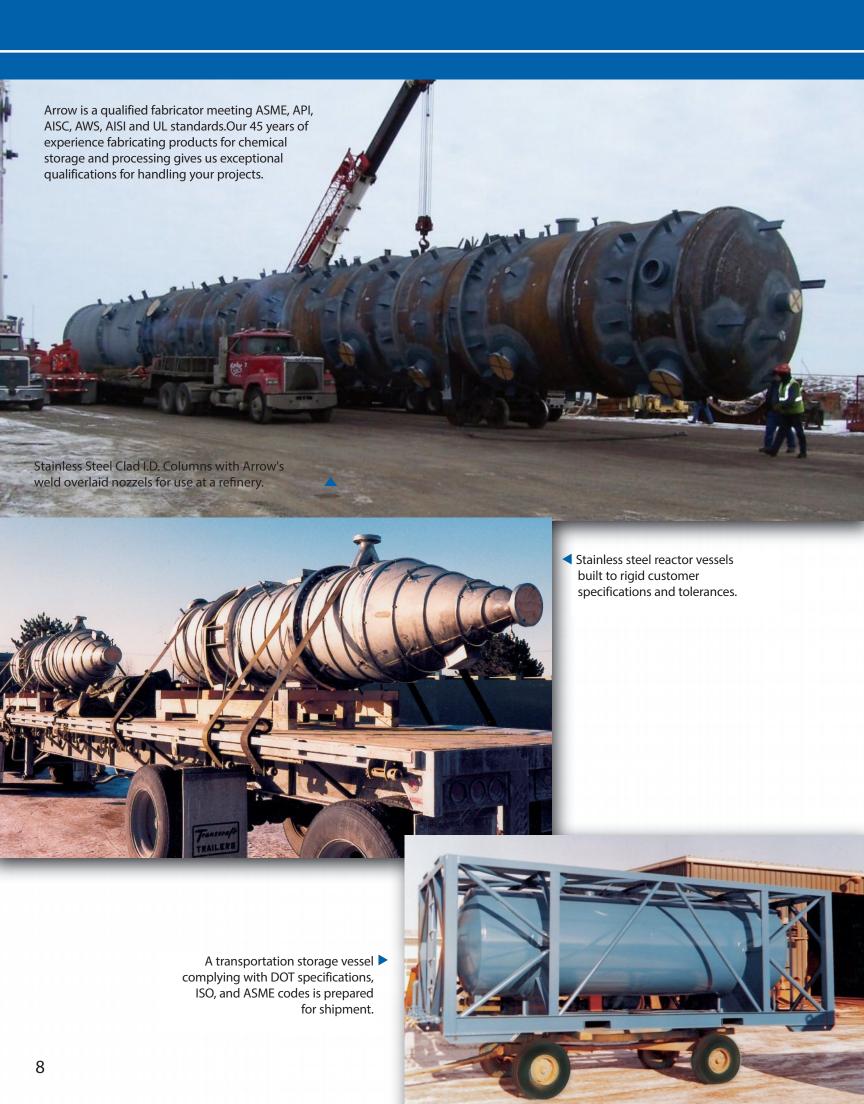

vessels prepared for shipment to the Port of Houston, Texas for offshore delivery.