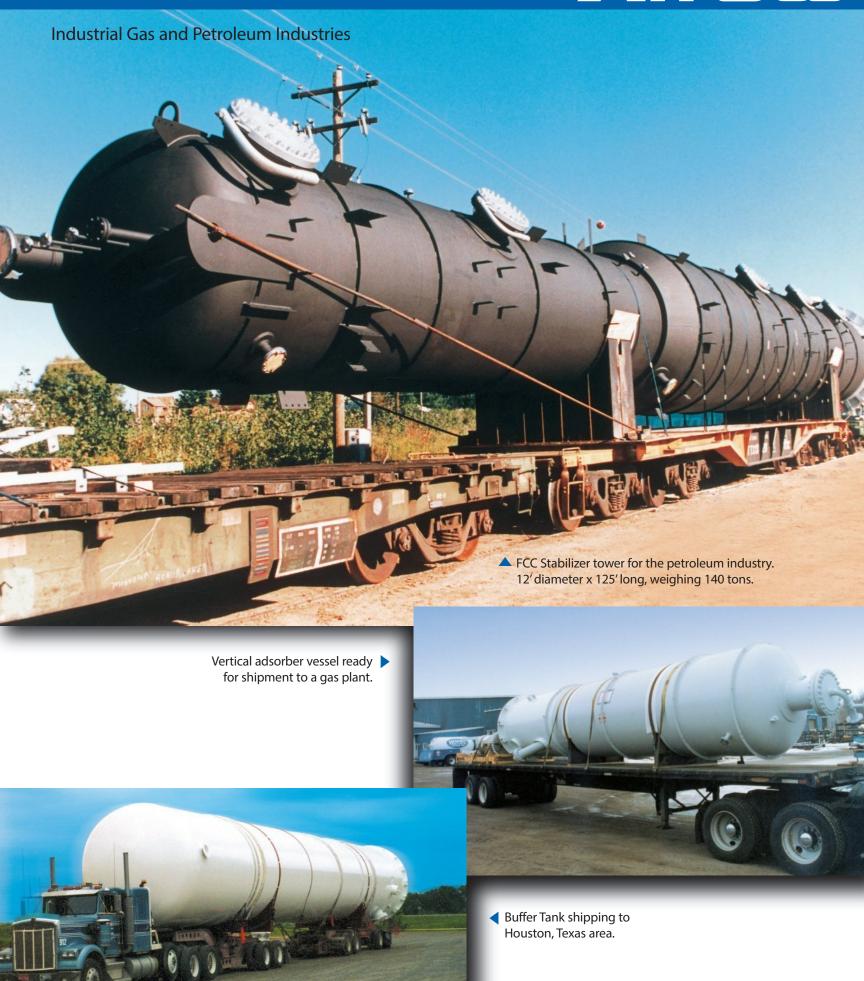

vessels prepared for shipment to the Port of Houston, Texas for offshore delivery.