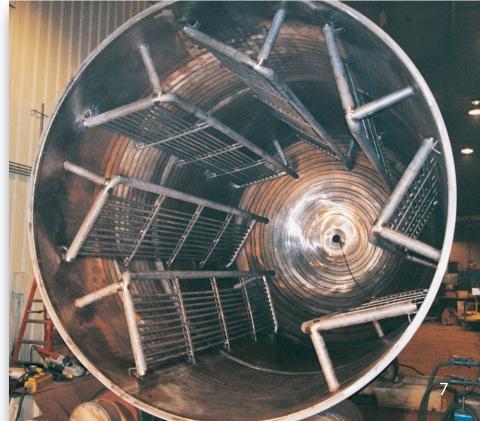

## Arrow

▲ Smooth, continuous half pipe coil jacket attached to the bottom head provides uniform flow with minimum pressure drop.

Vessels in wide size ranges, with various pressure and vacuum ratings, can be fabricated with half pipe jackets and internal baffles to meet all heat transfer needs.