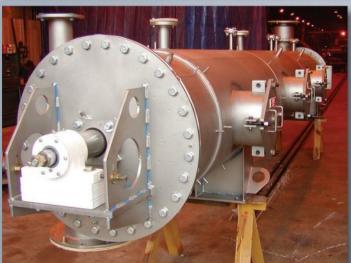

### Arrow

Fructose separator vessels being shipped for installation at a corn processing plant.