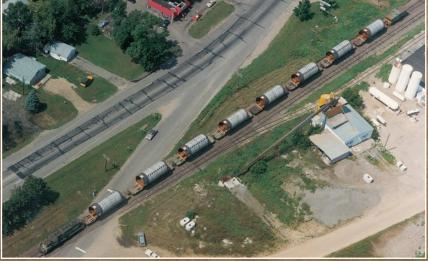

vessels prepared for shipment to the Port of Houston, Texas for offshore delivery.