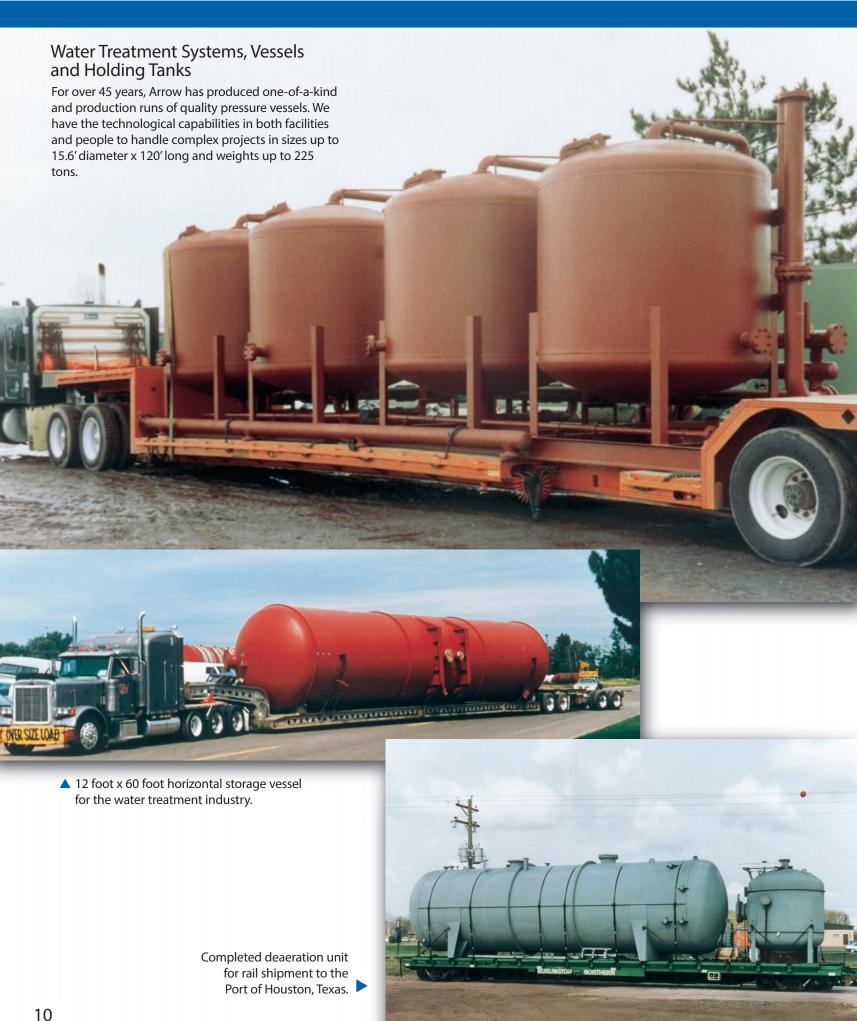

### Modular Tank Units, Piping and Skids

Arrow can be your one stop source for complete modular tank units, piping and skids. Cost savings can be substantial when our customers supply the valves, electrical boxes etc. to Arrow for complete fabrication, assembly, wiring, skid mounting, and final painting. Customer inspection then only occurs at one location saving time and money.