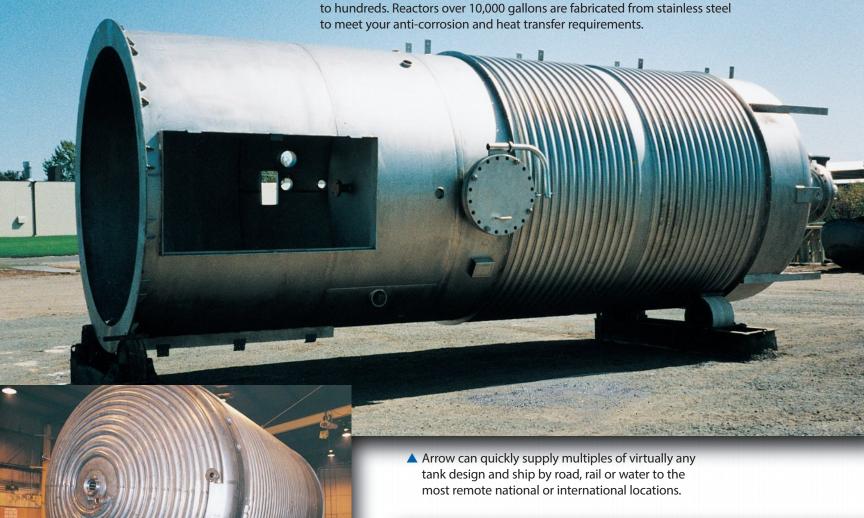

## Arrow

▲ Smooth, continuous half pipe coil jacket attached to the bottom head provides uniform flow with minimum pressure drop.

Vessels in wide size ranges, with various pressure and vacuum ratings, can be fabricated with half pipe jackets and internal baffles to meet all heat transfer needs.