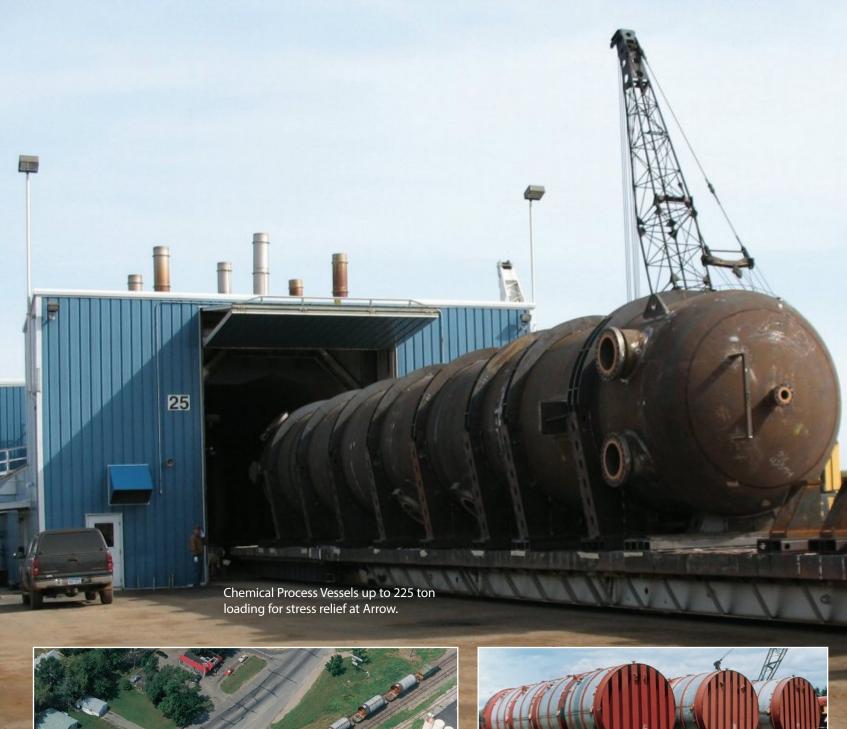

vessels prepared for shipment to the Port of Houston, Texas for offshore delivery.